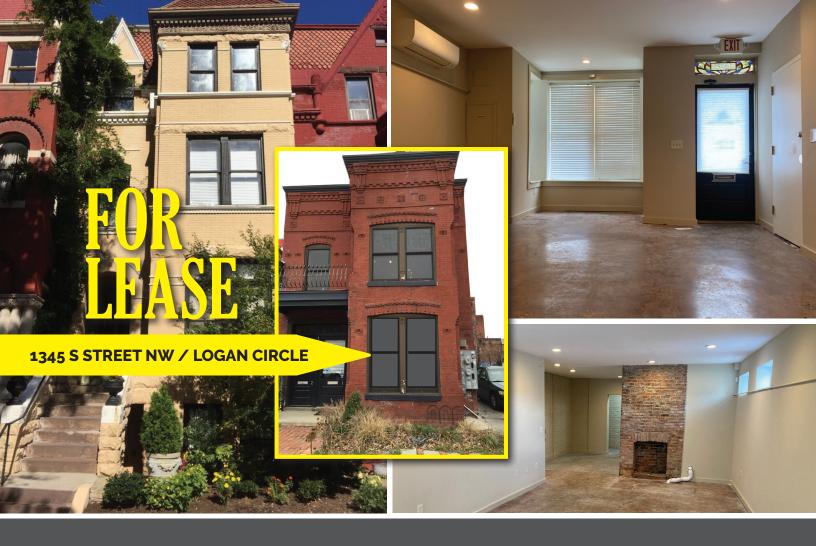

## PRIME LOGAN CIRCLE NEIGHBORHOOD

## NEWLY REMODELED COMMERCIAL SPACE

This former commercial dry cleaning space is newly remodeled and IMMEDIATELY ready for occupancy. The attractive corner location offers 1,000 SF of open space with a convenient additional basement storage area. All retail uses will be considered for this great commercial space right off the hot 14th Street NW corridor.

- 1,000 SF RETAIL SPACE
- ADDITIONAL STORAGE BASEMENT
- NEWLY REMODELED
- •\$5,700 / MONTH ... NNN

MORE INFORMATION

ALAN ZICH C 202-321-3964 conn5612@yahoo.com

BLAKE DICKSON REAL ESTATE SERVICES D.C. Office: