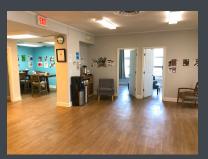

## **CAPITOL HILL OFFICE SPACE**

OVERLOOKING BARRACKS ROW AND EASTERN MARKET METRO

One of DC's most desired locations, with one of DC's best selections of restaurants within 2 blocks, immediate access to 395 and the Metro station. 2400 s.f. of fully built out office space available on the 2nd floor, with a large central meeting area surrounded by 6 private offices and 3 meeting rooms - ideal for a medical office. Large extra storage space, kitchenette and separated private bathrooms adjacent to the office included. Just steps from the Eastern Market Metro station, in a high visibility location overlooking the corner of Pennsylvania Avenue and 8th Street (Barracks Row). 2 year sublease available at a discounted rate (\$7500 per month), longer term direct lease available as well.