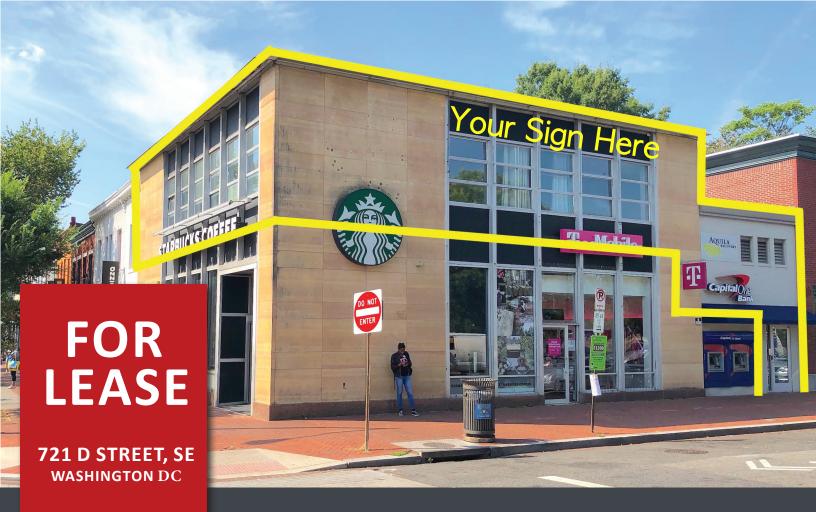

## **CAPITOL HILL OFFICE SPACE**

OVERLOOKING BARRACKS ROW AND EASTERN MARKET METRO

One of DC's most desired locations, with one of DC's best selections of restaurants within 2 blocks, immediate access to 395 and the Metro station. 2400 s.f. of fully built out office space available on the 2nd floor, with a large central meeting area surrounded by 6 private offices and 3 meeting rooms - ideal for a medical office. Large extra storage space, kitchenette and separated private bathrooms adjacent to the office included. Just steps from the Eastern Market Metro station, in a high visibility location overlooking the corner of Pennsylvania Avenue and 8th Street (Barracks Row). 2 year sublease available at a discounted rate (\$7500 per month), longer term direct lease available as well.

- 2-year minimum
- \$7,500/mo.nnn
- 2,300 S.F.
- At Metro
- Excellent Signage

For complete information and tours, contact:

Ken Johnson 202.309.0935 Ken@blakedickson.com Alan Zich 202.321-3964 Conn5612@yahoo.com D.C. Office: